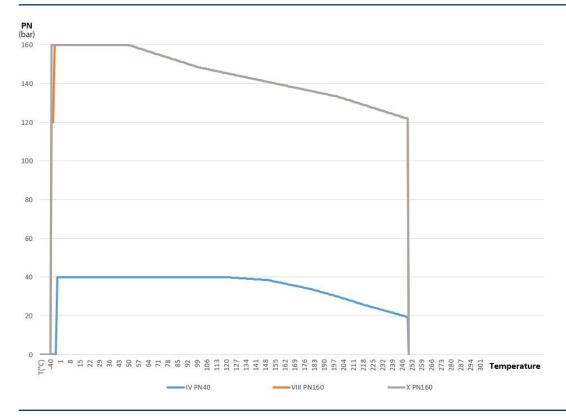

IV-TGR -10°C to +250°C, PN40

33

50

Dimensions Body length 88 mm

**Temperature** 