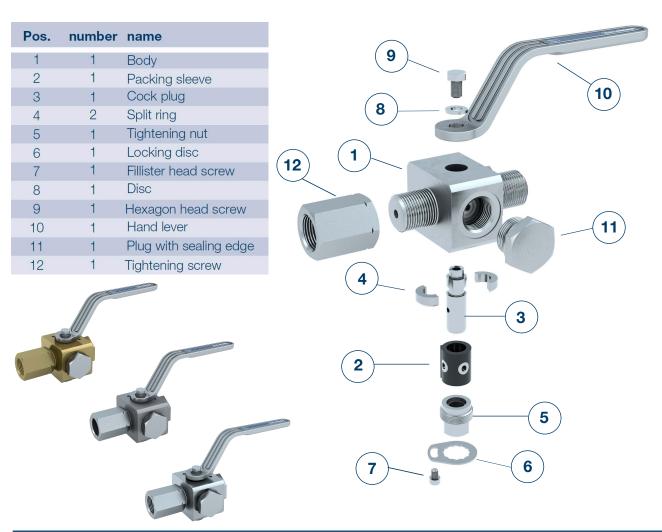

es throttling, therefore usage in blow-down lines possible

» Simple maintenance: The packing sleeve can be replaced within minutes with the cock staying in the line

» No jamming caused by corrosion

IV-TGR -10°C to +250°C, PN40

33

50

Dimensions Body length 88 mm

**Temperature** 

## Application range

District Heating | Processing industry | Automation | Geothermal energy | Shipbuilding industry | Diesel engines | Oil & Gas | Compressed-air supply | Instrumentation & Control | Electric supply | Energy generating companies

ca.88

## The packing sleeve

Under pressure the lamellas of the elastic packing sleeve are pressed against the body wall and thereby an excellent seal is achieved.

The TGR (=top-graph 2000) is suitable for operating temperatures up to 250°C.







# Parts list